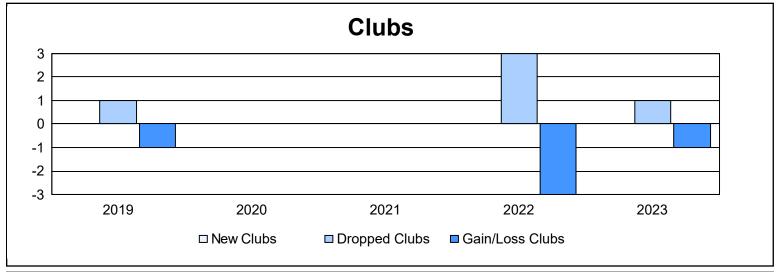

District 3 NW As of June 2023 Cumulative

| Year      | New<br>Clubs | Dropped<br>Clubs | Gain/<br>Loss<br>Clubs | New<br>Members | Charter<br>Members | Reinstate<br>Members | Transfer<br>Members | Total<br>Member<br>Added | Total<br>Members<br>Dropped | Gain/<br>Loss<br>Members |
|-----------|--------------|------------------|------------------------|----------------|--------------------|----------------------|---------------------|--------------------------|-----------------------------|--------------------------|
| 2018-2019 | 0            | 1                | -1                     | 95             | 0                  | 3                    | 2                   | 100                      | 157                         | -57                      |
| 2019-2020 | 0            | 0                | 0                      | 87             | 0                  | 9                    | 3                   | 99                       | 153                         | -54                      |
| 2020-2021 | 0            | 0                | 0                      | 39             | 0                  | 4                    | 11                  | 54                       | 145                         | -91                      |
| 2021-2022 | 0            | 3                | -3                     | 78             | 0                  | 7                    | 5                   | 90                       | 189                         | -99                      |
| 2022-2023 | 0            | 1                | -1                     | 96             | 0                  | 3                    | 11                  | 110                      | 133                         | -23                      |
| Average   | 0            | 1                | -1                     | 79             | 0                  | 5                    | 6                   | 91                       | 155                         | -65                      |